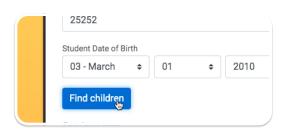

## **FOLLOW THESE STEPS:**

- 1
- On your phone or computer, go to parent.smart-tag.net
- Select Waller ISD as your School District

- 2
- Click Register, then Begin registration
- Enter the campus name, student ID# and date of birth for (1) of your children, then click Find Children and then These are my children