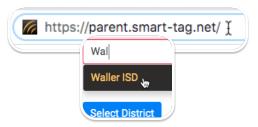

## **FOLLOW THESE STEPS:**

- 1
- On your phone or computer, go to parent.smart-tag.net
- Select Waller ISD as your School District

- 2
- Click Register, then Begin registration
- Enter the campus name, student ID# and date of birth for (1) of your children, then click Find Children and then These are my children