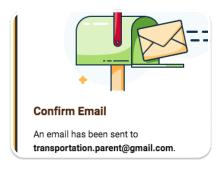

- 3
- Enter the email you would like to use for your account and setup a password.
  Click Send Confirmation Code
- Check your email for your registration link. Click the link at the bottom of your email
- In your web browser, Click Submit